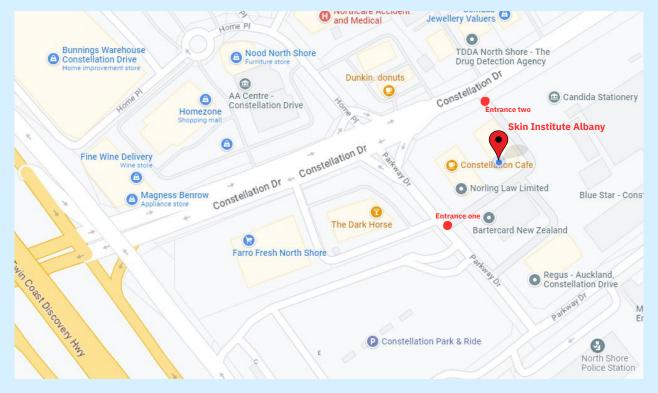

# **Skin Institute Albany**

#### Candida Office Park - Building 1, Floor 1 61 Constellation Drive, Rosedale, Auckland

We are located in the tall blue office buildings. We are the building directly next to the Kiwibank building & Constellation Cafe.

#### **PARKING OPTION 1**

- Enter Candida Office Park from Parkway Drive.
- We are the second building on your left. Pull into second driveway on your left, to enter carpark underneath building 1.
- Head to the back of the carpark. After the GREEN wall the Skin Institute Car Parks are on the left.

### **PARKING OPTION 2**

- Enter from Constellation Drive.
- Turn right into the lower basement carpark.
- Directly to your right we have 4 parks facing Constellation Drive.
- We also have 4 carparks on your left as well. All labelled Skin Institute.